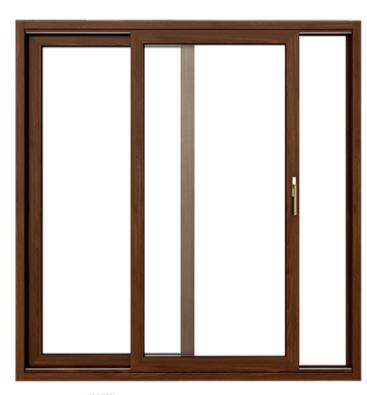

# **IV78 / IV90 HS**

wooden exterior doors

Lift & slide exterior door profile system. Exterior door system has excellent thermal and sound insulation properties, high durability against rain and wind loads, high airtightness.

# 184 (208) 56/184 (208) E 78(90)/80 B 78(90)/80 18 42 18

IV78 / IV90 HS wooden exterior doors