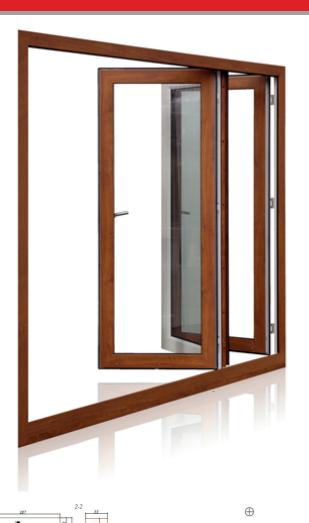

# 78 folding doors

(Bi-fold)

# Frame and sash thickness (embedment depth)

Frame 187 mm, sash 78 mm.

Aluminium and wooden doorstep.