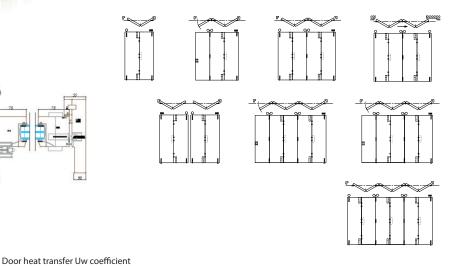

# **Opening types**

Door heat transfer Uw coefficient (door size 2500x1200 and TGI gasket, scheme A)

| Glazing W/(m²K) |        | Pine | Oak  | Sound insulation |
|-----------------|--------|------|------|------------------|
| IV78            | Ug=0,6 | 1,02 | 1,10 | 33dB             |
|                 | Ug=0,7 | 1,08 | 1,16 | 32dB             |
| IV90            | Ug=0,5 | 0,90 | 0,98 | 34dB             |
|                 | Ug=0,6 | 0,96 | 1,04 | 33dB             |