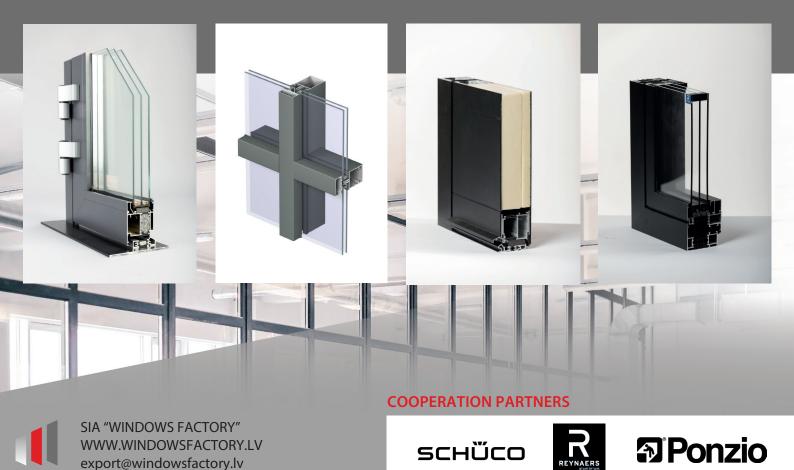

## Production of glazed aluminium structures

We have confidence in the durability of aluminium systems and their variety of shapes, therefore the company Windows Factory also produces and installs aluminium windows and doors according to individual requirements.

Aluminium is known for its high durability level with regard to weather conditions, and it is also used when less durable materials, such as plastic or wood, reach their maximum size limits. And it has another additional advantage – aluminium windows and doors provide greater protection against breaking in and better sound insulation than wooden and PVC windows and doors.