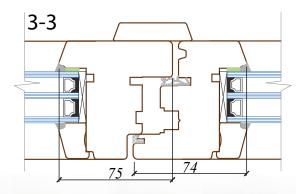

#### Frame and sash materials

Length jointed pine. Also available: American Oak, Sapelli, Meranti, Siberian Larch etc.

**Frame and sash thickness (embedment depth)** 78 mm With and without the internal and external window sill groove.

**Glazing** 24 mm - 42 mm thick glass packets.