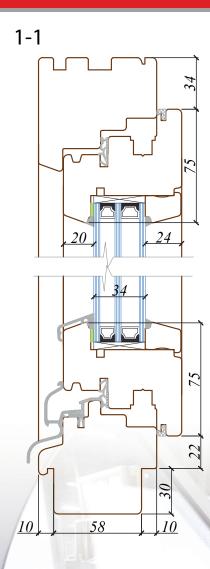

#### Frame and sash materials

Length jointed pine. Also available: American Oak, Sapelli, Meranti, Siberian Larch etc.

**Frame and sash thickness (embedment depth)** 78 mm With and without the internal and external window sill groove.

**Glazing** 24 mm - 42 mm thick glass packets.