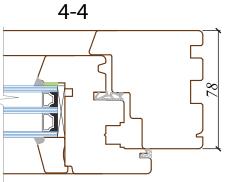

#### Frame and sash materials

Length jointed pine. Also available: American Oak, Sapelli, Meranti, Siberian Larch etc.

**Frame and sash thickness (embedment depth)** 78 mm With and without the internal and external window sill groove.

**Glazing** 24 mm - 42 mm thick glass packets.