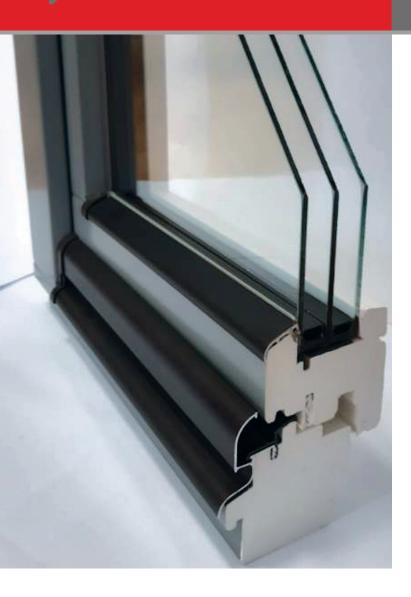

#### Frame and sash materials

Length jointed pine. Also available: American Oak, Sapelli, Meranti, Siberian Larch etc.

**Frame and sash thickness (embedment depth)** 78 mm With and without the internal and external window sill groove.

**Glazing** 24 mm - 42 mm thick glass packets.

#### Aluminium drain gutter

Manufacturer – Aluron, Gutmann and BUG. Six standard shades available. Material – aluminium.