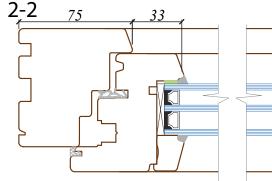

#### Frame and sash materials

Length jointed pine. Also available: American Oak, Sapelli, Meranti, Siberian Larch etc.

**Frame and sash thickness (embedment depth)** 78 mm With and without the internal and external window sill groove.

**Glazing** 24 mm - 42 mm thick glass packets.